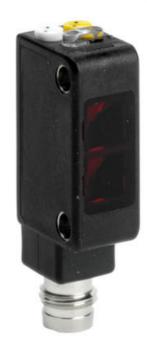

## TAKEX - GN/DN MINIATURE PHOTOELECTRIC SENSOR

GNT10CR-PNP PHOTOSENSOR MINI G T/BEAM PNP

- Miniature version with long distances
- Red visible light
- Cable or connector
- IP67

## PRODUCT DESCRIPTION

The GN/DN series is a series of miniature photoelectric sensors with long distances. Modern technology has allowed for the successful manufacture of a range of low-price photoelectric sensors offering high technical performance. The compact housings, together with long distances, make this series appropriate for most applications.