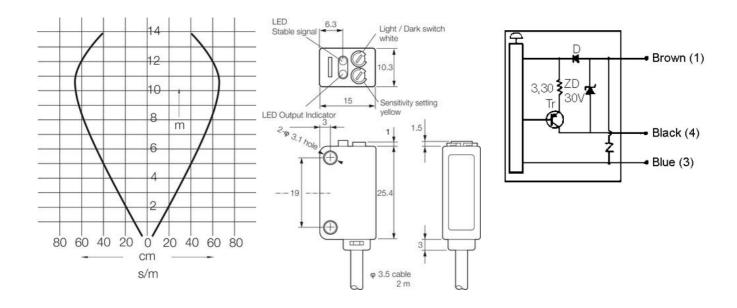

## **SPECIFICATIONS**

| Approvals              | CE                     |
|------------------------|------------------------|
| Distance Min           | 0 mm                   |
| Electrical connection  | Cable 2 m              |
| Function               | Dark On/Light On       |
| IP Class               | IP67                   |
| Light / Dark Switching | Yes                    |
| Light type             | Red LED                |
| Output                 | PNP                    |
| Photocell technology   | Transmitter / receiver |
| Power consumption max  | 0,022 A                |
| Reaction time          | 0,5 ms                 |
| Sensing                | 10000 mm               |
| Temperature range from | -25 °C                 |
| Temperature range to   | 55 °C                  |

Voltage DC max 24 V

Voltage DC min 12 V

①Brown ②White ③Blue ④Black

①Brown ②White ③Blue ④Black