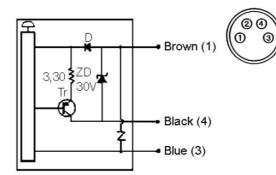

Voltage DC max 24 V

Voltage DC min 12 V

①Brown ②White ③Blue ④Black

①Brown ②White ③Blue ④Black